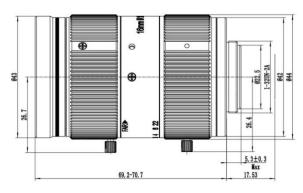

| Model                    |           | KM1614MP12C           |
|--------------------------|-----------|-----------------------|
| Image Size               |           | 1.1-inch              |
| Focal length             |           | 16mm                  |
| F No.                    |           | F1.4-C                |
| M.O.D(m)                 |           | 0.3                   |
| Operation                | Iris      | Manual                |
|                          | Focus     | Manual                |
|                          | 1.1" Туре | 59.2°×46.2°×33.6°     |
| Horizontal Angle of View | 1" Туре   | 54.1°×48.1°×25.9°     |
|                          | 2/3"Type  | 39.2°×31.5°×23.7°     |
| Distortion               | 1.1" Type | 2.35%                 |
| BFL                      |           | 13.863mm              |
| MFL                      |           | 12.2mm                |
| Flange BFL               |           | 17.526mm              |
| Mount                    |           | C-Mount               |
| Dimension                |           | Ф43x69mm              |
| Weight                   |           | 253.0g                |
| Operating temperature    |           | -30℃~+70℃             |
| Remark                   |           | 12 Megapixel ITS Lens |