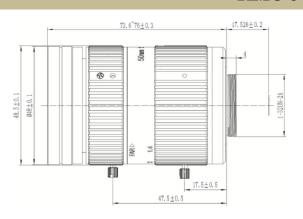

## **SPECIFICATION**

| Model                    |           | KM5014MP12C           |
|--------------------------|-----------|-----------------------|
| Image Size               |           | 1.1-inch              |
| Focal length             |           | 50mm                  |
| F No.                    |           | F1.4-C                |
| M.O.D(m)                 |           | 0.8                   |
| Operation                | Iris      | Manual                |
|                          | Focus     | Manual                |
| Horizontal Angle of View | 1.1" Type | 20.5°×16.5°×11.8°     |
|                          | 1" Type   | 18.2°×14.6°×10.9°     |
|                          | 2/3"Type  | 12.7°×10.2°×7.6°      |
| Distortion               | 1.1" Type | -1.86%                |
| BFL                      |           | 19.6mm                |
| MFL                      |           | 13.526mm              |
| Flange BFL               |           | 17.526mm              |
| Mount                    |           | C-Mount               |
| Dimension                |           | Ф48.5x73.6mm          |
| Weight                   |           | 320.0g                |
| Operating temperature    |           | -30℃~+70℃             |
| Remark                   |           | 12 Megapixel ITS Lens |